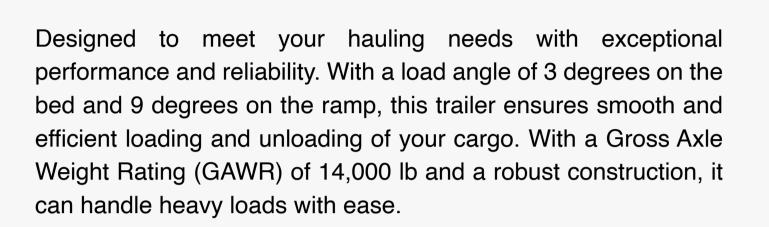

### **SPECIFICATIONS**

- LOAD ANGLE ON BED: 3 DEGREES
- **LOAD ANGLE ON RAMP: 9 DEGREES**
- GAWR: 14,000 LB
- EMPTY WEIGHT: 3,790 LB
- LOAD CAPACITY: 12,310 LB
- **TOTAL LENGTH: 25' 6"**
- **TOTAL WIDTH:** 8' 6''