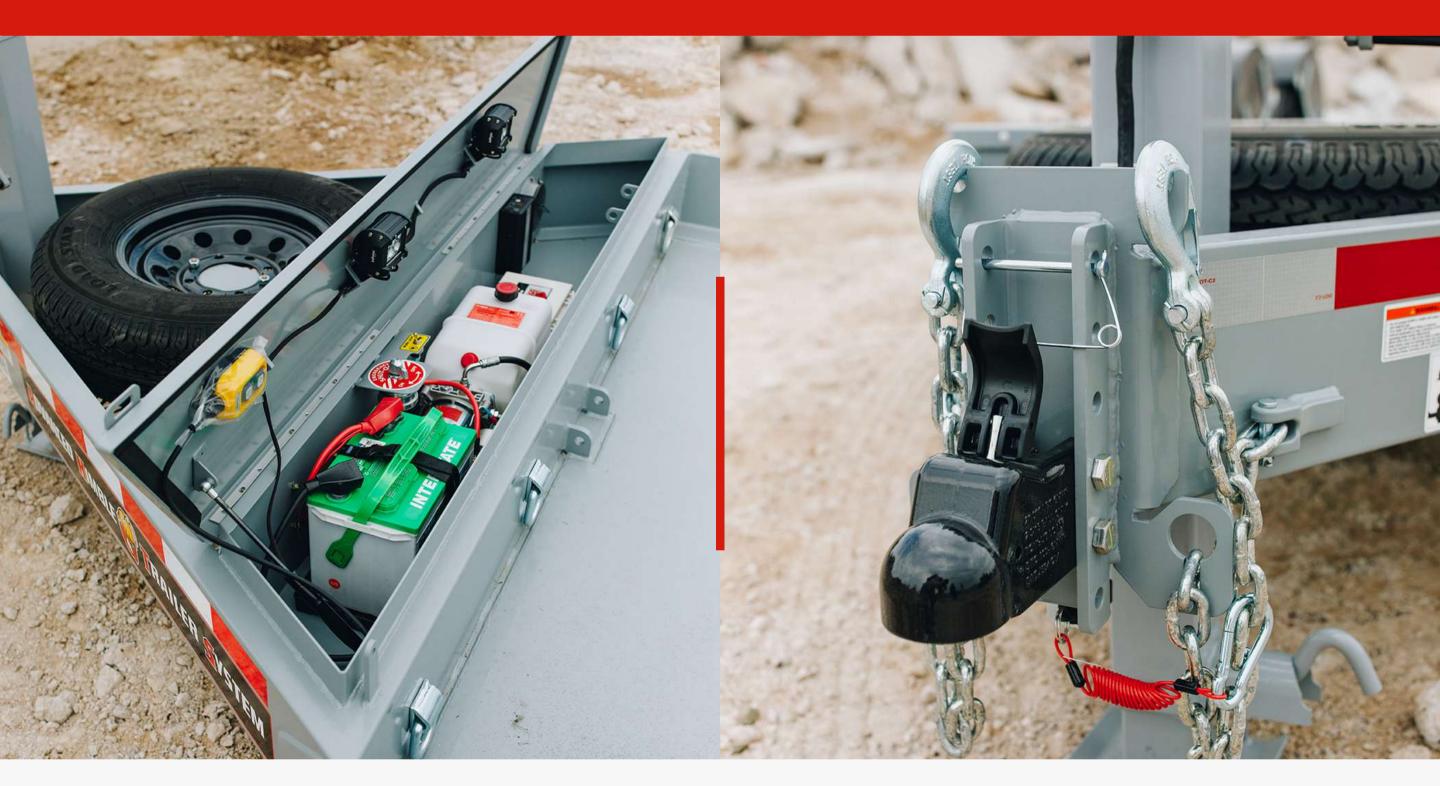

Includes lockable storage box and spare tire. features led lighting with spliseal connections and a 2 led work lights for safety. also includes mounting bracket for winch.

#### INCLUDES LOCKABLE STORAGE BOX AND Spare tire

Additionally, it comes with a mounting bracket for a winch, further expanding its functionality. Experience the reliability and convenience of the 14/20 Drop Deck trailer model on your next hauling job.