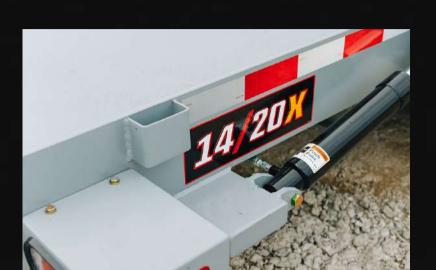

# **INNOVATION MEETS RELIABILITY**

+

The 14/20 Drop Deck boasts an impressive load capacity of 12,310 lb, allowing you to transport your equipment and materials with confidence. Its total length of 25' - 6" and width of 8' - 6" provide ample space for your cargo.