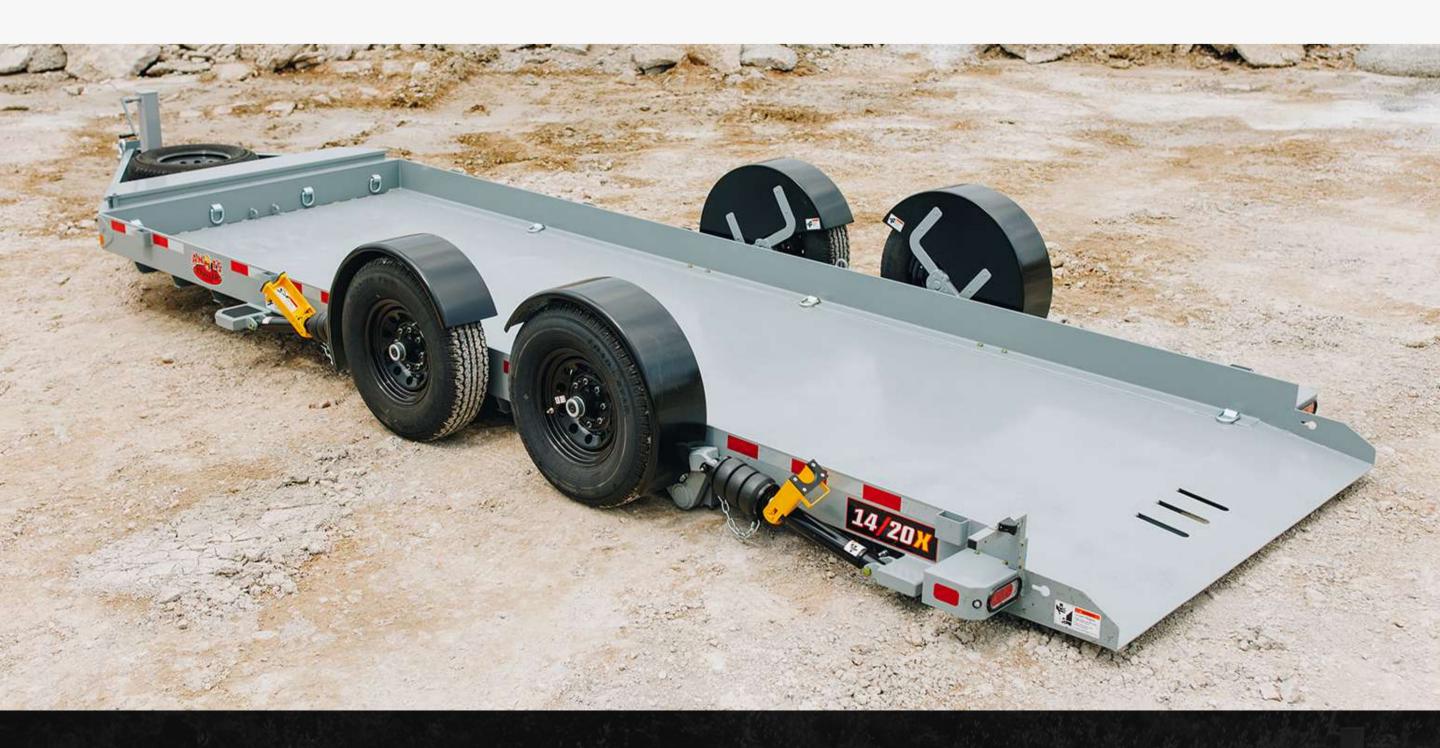

# **INNOVATION MEETS RELIABILITY**

+

The 14/20 Drop Deck boasts an impressive load capacity of 12,310 lb, allowing you to transport your equipment and materials with confidence. Its total length of 25' - 6" and width of 8' - 6" provide ample space for your cargo.

Additionally, it comes with a mounting bracket for a winch, further expanding its functionality. Experience the reliability and convenience of the 14/20 Drop Deck trailer model on your next hauling job.

### **SPECIFICATIONS**

- LOAD ANGLE ON BED: 3 DEGREES
- **LOAD ANGLE ON RAMP: 9 DEGREES**
- GAWR: 14,000 LB
- EMPTY WEIGHT: 3,790 LB
- LOAD CAPACITY: 12,310 LB
- **TOTAL LENGTH: 25' 6"**
- **TOTAL WIDTH:** 8' 6''