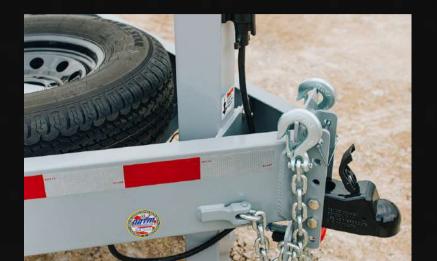

Additionally, it comes with a mounting bracket for a winch, further expanding its functionality. Experience the reliability and convenience of the 14/20 Drop Deck trailer model on your next hauling job.

Includes lockable storage box and spare tire. features led lighting with spliseal connections and a 2 led work lights for safety. also includes mounting bracket for winch.