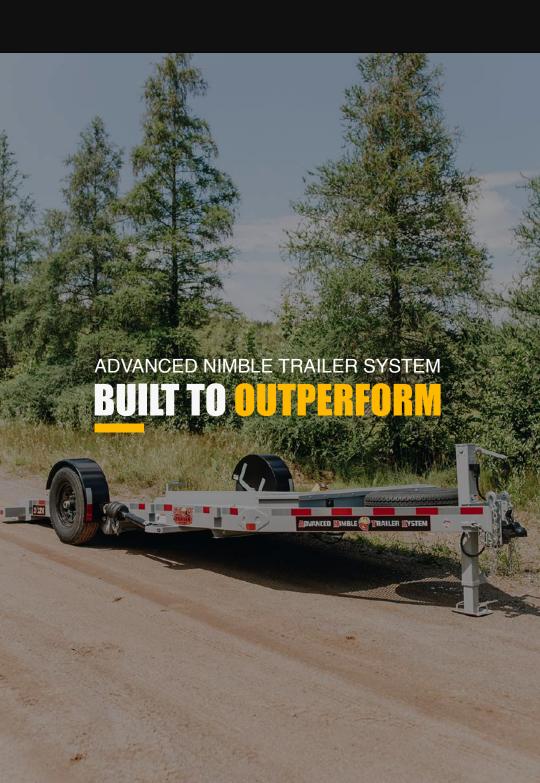

## EXPERIENCE UNMATCHED PERFORMANCE

DROP DECK

A versatile and reliable hauling solution for your transportation needs. With a load angle of 3 degrees on the bed and 9 degrees on the ramp, this trailer ensures easy and efficient loading and unloading of your cargo.