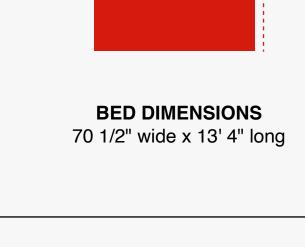

The 7/12X model has an empty weight of 2,660 lb and a load capacity of 5,340 lb, allowing you to transport your equipment and materials with confidence. Its enclosed bed dimensions of 70 1/2" wide and 13' 4" long provide ample space to secure and protect your cargo.

## **SPECIFICATIONS**

- **LOAD ANGLE ON BED: 3 DEGREES LOAD ANGLE ON RAMP: 9**
- **DEGREES GAWR: 7,000 LB**
- **EMPTY WEIGHT: 2,660 LB**
- LOAD CAPACITY: 5,340 LB TOTAL LENGTH: 20' 4"
- **TOTAL WIDTH: 8'- 6" ENCLOSED BED DIMENSIONS: 70 1/2" WIDE x 13' 4" LONG**