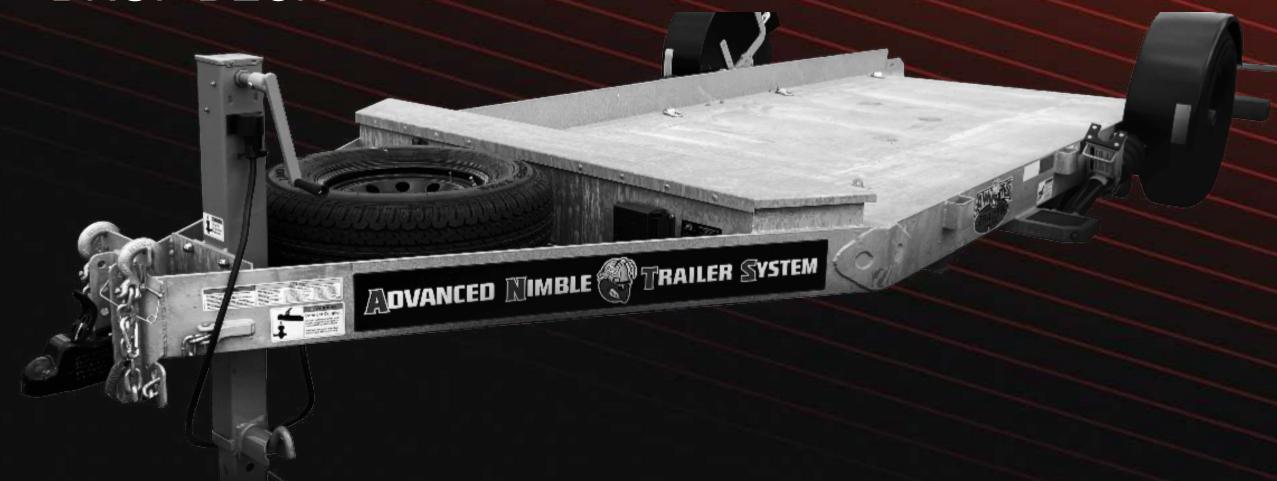

## EXPERIENCE UNMATCHED PERFORMANCE

DROP DECK

A versatile and reliable hauling solution for your transportation needs. With a load angle of 3 degrees on the bed and 9 degrees on the ramp, this trailer ensures easy and efficient loading and unloading of your cargo.

The 7/12X model has an empty weight of 2,660 lb and a load capacity of 5,340 lb, allowing you to transport your equipment and materials with confidence. Its enclosed bed dimensions of 70 1/2" wide and 13' 4" long provide ample space to secure and protect your cargo.

It also includes a mounting bracket for a winch, adding further versatility to your hauling operations. Experience the durability and convenience of the 7/12X Drop Deck trailer model and elevate your hauling capabilities.

Includes lockable storage box and spare tire. features led lighting with spliseal connections and a 2 led work lights for safety. also includes mounting bracket for winch.

antstrailer.com

IN THE USA