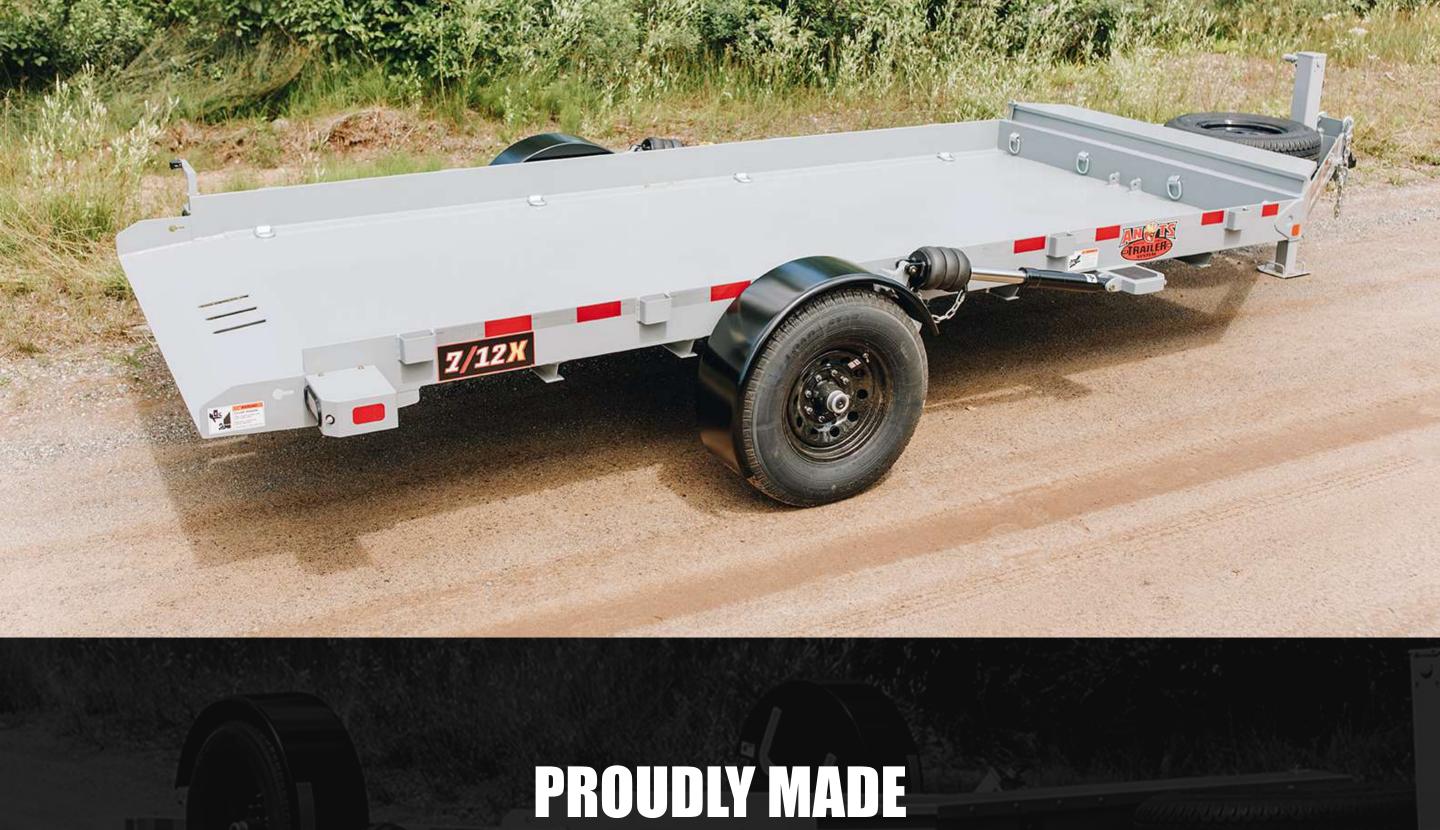

## EXPERIENCE UNMATCHED PERFORMANCE

DROP DECK

A versatile and reliable hauling solution for your transportation needs. With a load angle of 3 degrees on the bed and 9 degrees on the ramp, this trailer ensures easy and efficient loading and unloading of your cargo.

The 7/12X model has an empty weight of 2,660 lb and a load capacity of 5,340 lb, allowing you to transport your equipment and materials with confidence. Its enclosed bed dimensions of 70 1/2" wide and 13' 4" long provide ample space to secure and protect your cargo.

It also includes a mounting bracket for a winch, adding further versatility to your hauling operations. Experience the durability and convenience of the 7/12X Drop Deck trailer model and elevate your hauling capabilities.

## **SPECIFICATIONS**

- **LOAD ANGLE ON BED: 3 DEGREES LOAD ANGLE ON RAMP: 9**
- **DEGREES GAWR: 7,000 LB**
- **EMPTY WEIGHT: 2,660 LB**
- LOAD CAPACITY: 5,340 LB TOTAL LENGTH: 20' 4"
- **TOTAL WIDTH: 8'- 6" ENCLOSED BED DIMENSIONS: 70 1/2" WIDE x 13' 4" LONG**