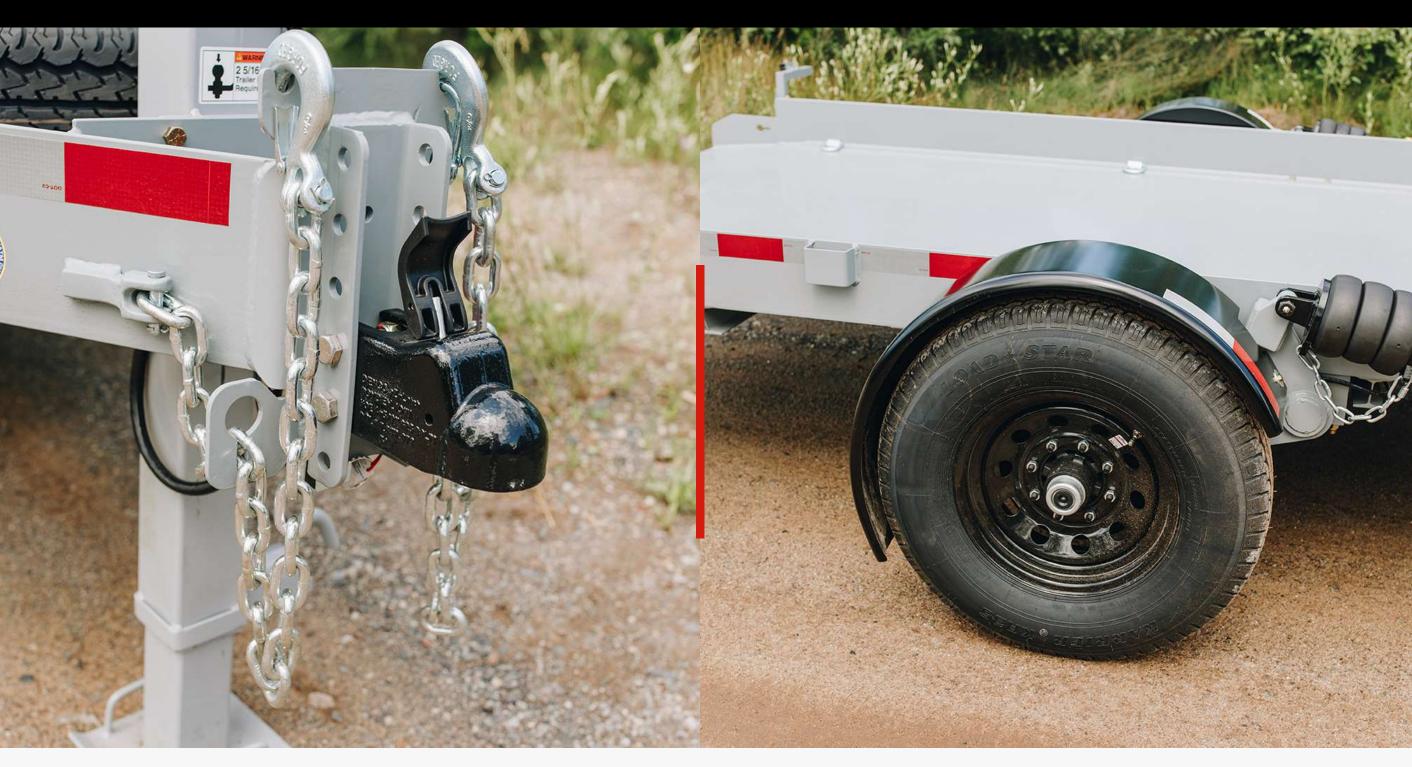

It also includes a mounting bracket for a winch, adding further versatility to your hauling operations. Experience the durability and convenience of the 7/12X Drop Deck trailer model and elevate your hauling capabilities.

Includes lockable storage box and spare tire. features led lighting with spliseal connections and a 2 led work lights for safety. also includes mounting bracket for winch.

antstrailer.com

IN THE USA