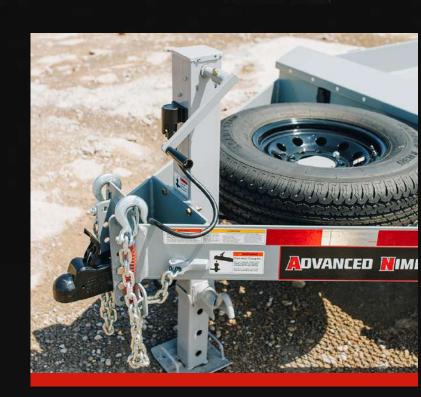

Includes lockable storage box and spare tire. features led lighting with spliseal connections and a 2 led work lights for safety. also includes mounting bracket for winch.

antstrailer.com

IN THE USA