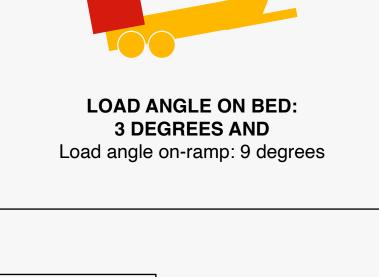

## EXPERIENCE UNMATCHED PERFORMANCE

DROP DECK

A versatile and reliable hauling solution for your transportation needs. With a load angle of 3 degrees on the bed and 9 degrees on the ramp, this trailer ensures easy and efficient loading and unloading of your cargo.

## **SPECIFICATIONS**

- **LOAD ANGLE ON BED: 3 DEGREES LOAD ANGLE ON RAMP: 9**
- **DEGREES GAWR: 7,000 LB**
- **EMPTY WEIGHT: 2,660 LB**
- LOAD CAPACITY: 5,340 LB TOTAL LENGTH: 20' 4"
- **TOTAL WIDTH: 8'- 6" ENCLOSED BED DIMENSIONS: 70 1/2" WIDE x 13' 4" LONG**