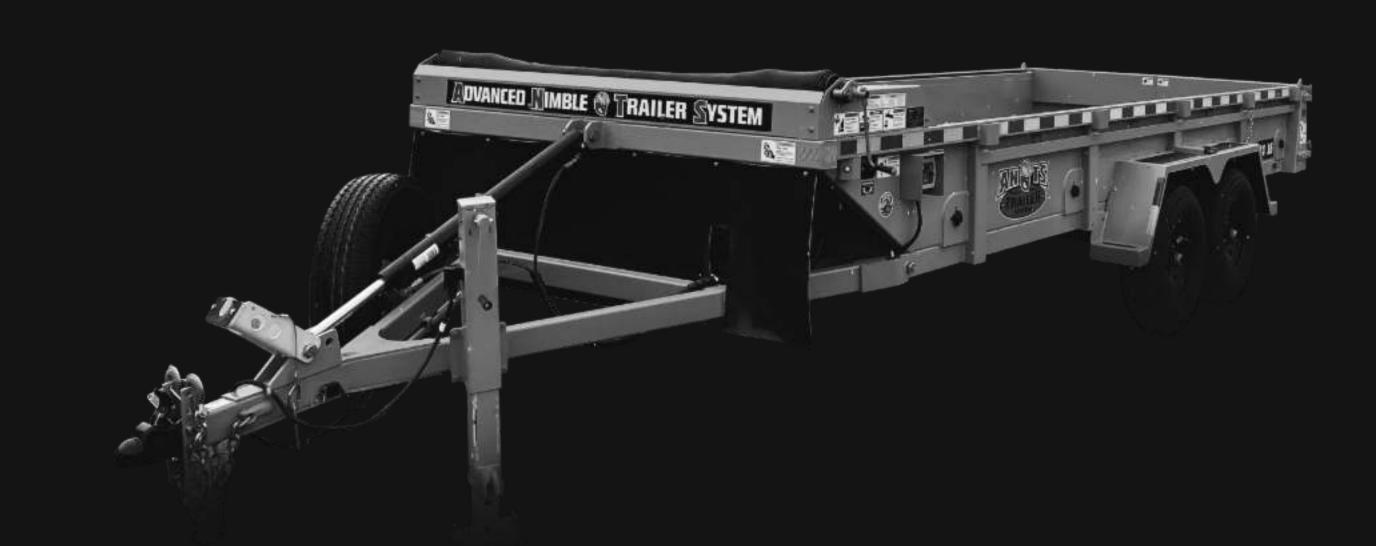

#### 14/16 LIVE BOTTOM

The star of our lineup, with its walking conveyor belt floor, this trailer simplifies the loading and unloading of materials, saving you time and effort. The unique ability to kneel and tilt adapts to various working situations, ensuring optimal functionality in any environment.

© ANTSTRAILER

14/16 LIVE BOTTOM

more, explore further, and elevate your business with ANTS Trailers.